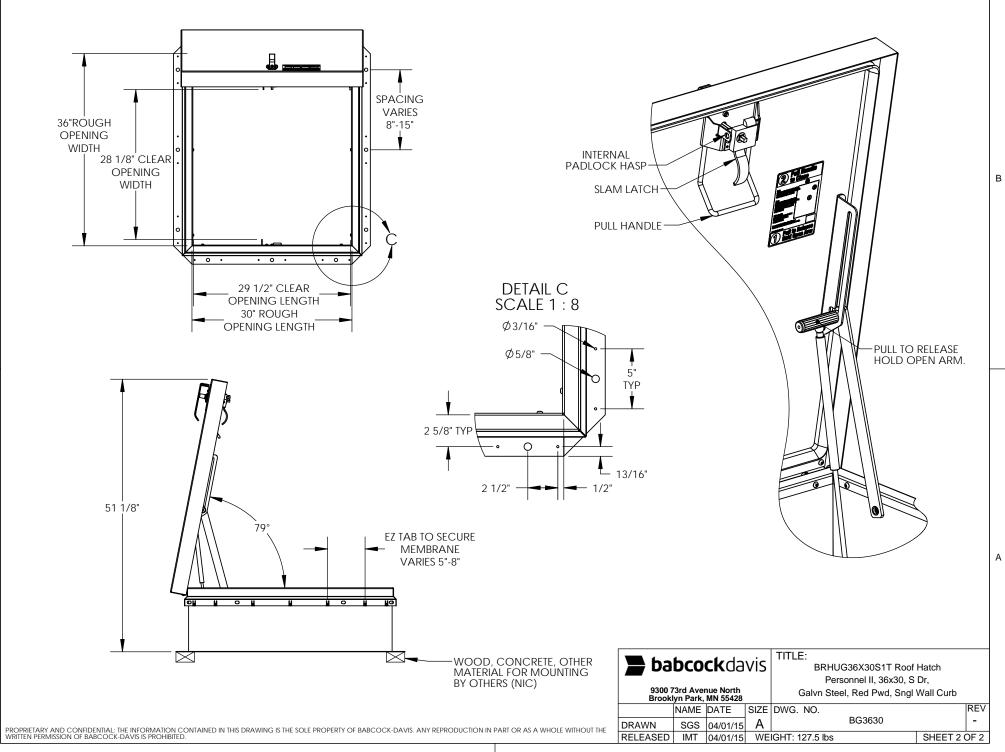

## SPECIFICATIONS:

- ① COVER: 14GA (.079)GALV STEEL, STIFFENED TO WITHSTAND A LIVE LOAD OF 40PSF WITH A MAX DEFLECTION OF 1/150 OF THE SPAN.
- 2 CURB: 14GA (.079)GALV STEEL CURB COUNTERFLASH WITH EZ TABS.
- 3 FINISH: RED POWDER COAT
- (4) INSULATION: 1" POLYISO R-6 (5.6 LTTR)IN CURB,
  - 1" POLYSTYRENE R-4 (3.8 LTTR)IN COVER.
- (5) GASKET: EXTRUDED EPDM RUBBER ADHESIVE BACKED GASKET SEAL COUNTINUOUS AROUND COVER.
- **SPRING:** GAS SPRING WITH DAMPER FOR SMOOTH, CONTROLLED, COUNTERBALANCED LIFT ASSISTANCE.
- THINGE: PINTLE HINGE WITH STAINLESS STEEL HINGE PINS.
- (8) HOLD OPEN ARM: ZINC PLATED STEEL AUTOMATIC HOLD OPEN ARM LOCKS COVER IN FULLY OPEN POSITION WITH RED VINYL GRIP HANDLE PULL RELEASE.

- (a) LATCH: ZINC PLATED STEEL SLAM LATCH, HOLDS COVER CLOSED AGAINST 20PSF WIND UPLIFT, INTERIOR AND EXTERIOR TURN HANDLES WITH PADLOCK HASPS.
- (1) PULL HANDLE: INTERIOR PULL DOWN HANDLE, SAFETY YELLOW POWDER COAT

## NOTES:

-WHEN INSTALLING ON A PITCHED ROOF UP TO 7:12, THE HINGE SIDE(LENGTH) MUST BE PARALLEL TO THE SLOPE.

- WIDTH X LENGTH DIMENSIONS ARE MEASURED INSIDE CURB TO INSIDE CURB. THE WIDTH IS HINGE TO LATCH AND LENGTH IS HINGED SIDE.

ROOF HATCH SIZE 36" (WIDTH) x 30" (LENGTH)
CLEAR OPENING 28"(WIDTH) x 29 1/2" (LENGTH)
ROUGH OPENING 36" (WIDTH) x 30" (LENGTH)

| COVER IN FULLY OPEN POSITION WITH RED VINYL GRIP HANDLE PULL RELEASE.                                                                                                                                                |
|----------------------------------------------------------------------------------------------------------------------------------------------------------------------------------------------------------------------|
| PROPRIETARY AND CONFIDENTIAL: THE INFORMATION CONTAINED IN THIS DRAWING IS THE SOLE PROPERTY OF BABCOCK-DAVIS. ANY REPRODUCTION IN PART OR AS A WHOLE WITHOUT THE WRITTEN PERMISSION OF BABCOCK-DAVIS IS PROHIBITED. |