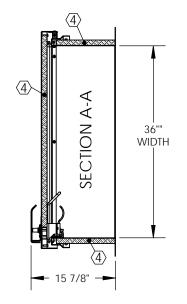

ROOF HATCH SIZE 36" (WIDTH) x 30" (LENGTH)
CLEAR OPENING 28"(WIDTH) x 29 1/2" (LENGTH)
ROUGH OPENING 36" (WIDTH) x 30" (LENGTH)

| COVER IN FULLY OPEN POSITION WITH RED VINYL GRIP HANDLE PULL RELEASE.                                                                                                                                                |
|----------------------------------------------------------------------------------------------------------------------------------------------------------------------------------------------------------------------|
| PROPRIETARY AND CONFIDENTIAL: THE INFORMATION CONTAINED IN THIS DRAWING IS THE SOLE PROPERTY OF BABCOCK-DAVIS. ANY REPRODUCTION IN PART OR AS A WHOLE WITHOUT THE WRITTEN PERMISSION OF BABCOCK-DAVIS IS PROHIBITED. |