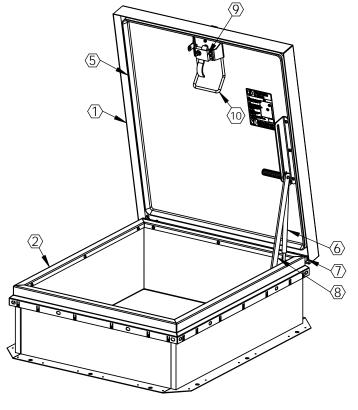

## SPECIFICATIONS:

- ① COVER: 14GA (.079)GALV STEEL, STIFFENED TO WITHSTAND A LIVE LOAD OF 40PSF WITH A MAX DEFLECTION OF 1/150 OF THE SPAN.
- 2 CURB: 14GA (.079)GALV STEEL CURB COUNTERFLASH WITH EZ TABS.
- 3 FINISH: RED POWDER COAT
- (4) INSULATION: 1" POLYISO R-6 (5.6 LTTR)IN CURB,
  - 1" POLYSTYRENE R-4 (3.8 LTTR)IN COVER.
- (5) GASKET: EXTRUDED EPDM RUBBER ADHESIVE BACKED GASKET SEAL COUNTINUOUS AROUND COVER.
- **SPRING:** GAS SPRING WITH DAMPER FOR SMOOTH, CONTROLLED, COUNTERBALANCED LIFT ASSISTANCE.
- THINGE: PINTLE HINGE WITH STAINLESS STEEL HINGE PINS.
- (8) HOLD OPEN ARM: ZINC PLATED STEEL AUTOMATIC HOLD OPEN ARM LOCKS COVER IN FULLY OPEN POSITION WITH RED VINYL GRIP HANDLE PULL RELEASE.

- (a) LATCH: ZINC PLATED STEEL SLAM LATCH, HOLDS COVER CLOSED AGAINST 20PSF WIND UPLIFT, INTERIOR AND EXTERIOR TURN HANDLES WITH PADLOCK HASPS.
- (1) PULL HANDLE: INTERIOR PULL DOWN HANDLE, SAFETY YELLOW POWDER COAT