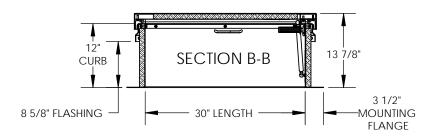

ROOF HATCH SIZE 36" (WIDTH) x 30" (LENGTH)
CLEAR OPENING 28"(WIDTH) x 29 1/2" (LENGTH)
ROUGH OPENING 36" (WIDTH) x 30" (LENGTH)

| COVER IN FULLY OPEN POSITION WITH RED VINYL GRIP HANDLE PULL RELEASE.                                                                                                                                                |
|----------------------------------------------------------------------------------------------------------------------------------------------------------------------------------------------------------------------|
| PROPRIETARY AND CONFIDENTIAL: THE INFORMATION CONTAINED IN THIS DRAWING IS THE SOLE PROPERTY OF BABCOCK-DAVIS. ANY REPRODUCTION IN PART OR AS A WHOLE WITHOUT THE WRITTEN PERMISSION OF BABCOCK-DAVIS IS PROHIBITED. |