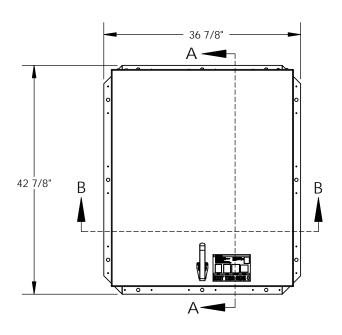

## NOTES:

-WHEN INSTALLING ON A PITCHED ROOF UP TO 7:12, THE HINGE SIDE(LENGTH) MUST BE PARALLEL TO THE SLOPE.

- WIDTH X LENGTH DIMENSIONS ARE MEASURED INSIDE CURB TO INSIDE CURB. THE WIDTH IS HINGE TO LATCH AND LENGTH IS HINGED SIDE.

ROOF HATCH SIZE 36" (WIDTH) x 30" (LENGTH)
CLEAR OPENING 28"(WIDTH) x 29 1/2" (LENGTH)
ROUGH OPENING 36" (WIDTH) x 30" (LENGTH)

| COVER IN FULLY OPEN POSITION WITH RED VINYL GRIP HANDLE PULL RELEASE.                                                                                                                                                |
|----------------------------------------------------------------------------------------------------------------------------------------------------------------------------------------------------------------------|
| PROPRIETARY AND CONFIDENTIAL: THE INFORMATION CONTAINED IN THIS DRAWING IS THE SOLE PROPERTY OF BABCOCK-DAVIS. ANY REPRODUCTION IN PART OR AS A WHOLE WITHOUT THE WRITTEN PERMISSION OF BABCOCK-DAVIS IS PROHIBITED. |